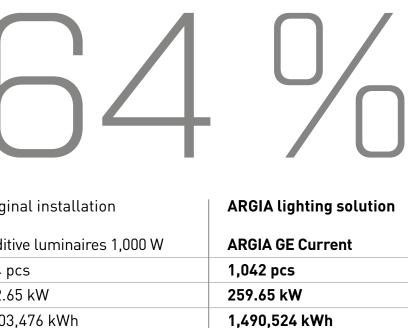

For the company Metalwork & Stamping, of electricity consumption and On-Site Daylight sensors, customer saves up to 64% on operating costs.

|                      | Orig |
|----------------------|------|
| Type of luminary     | Addi |
| Number of luminaires | 644  |
| Total Input          | 702. |
| Consumption kWh/year | 4,10 |

Customer's total operating costs reduced by 64% while significant improvement of the illumination level.